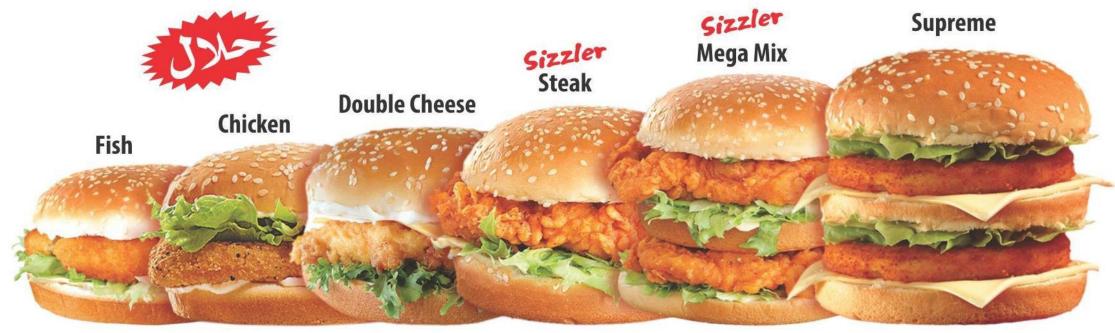

and took over Dixy in late 2008 to make Dixy a Global Brand.

www.dixychicken.com.pk

### Dixy Chicken Presence in the Globe

At present, we have over 172 restaurants all over the world, which covers Europe, Asia and Middle East. Dixy Franchise model is gaining momentum and fast becoming a business to reckon with Dixy soon plans to enter American and African market.



#### www.dixychicken.com.pk



## Our Products (Chicken, Burgers & Pizza)



#### Our Chicken Menu





Crispy Chicken

250/-







**Crispy Wings** 

225/-



**Kids Nuggets Meal** 

| 6 Strips | 275 |  |
|----------|-----|--|
| Meal     | 375 |  |



**Crispy Strips** 

| 1/2 Kg | 550  |  |
|--------|------|--|
| 1 Kg   | 1100 |  |



Fried Fish

#### Our Chicken Menu



## Our Burger Menu

## Healthy Food



## Burger



375

### Our Pizza Menu



Small =499, Medium=750, Large=999

#### **Our Drinks and Misc Items**

All deals comes
with fries, drink, Soup,
Chick Peas and Beans



#### NOTE:

- All prices are subject to government taxes.
- Actual meal may vary from pictures.
- Please confirm availability of item from staff.



#### Franchisee Partner's Program

| Description             | Breakdown               | Remarks                                                                                                                                                                                                                      |
|-------------------------|-------------------------|-------------------------------------------------------------------------------------------------------------------------