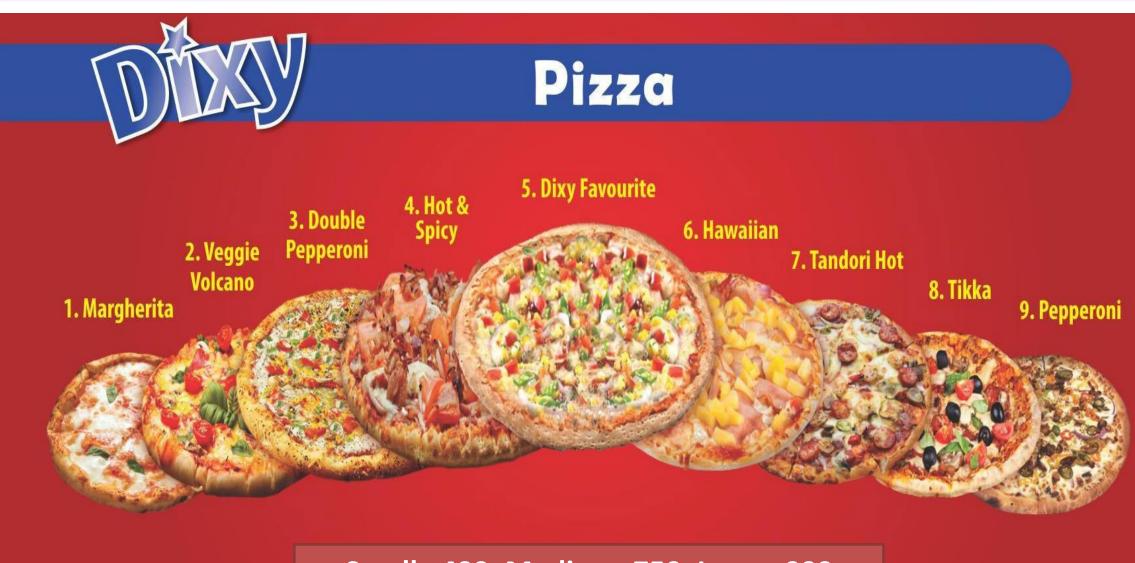

2008 to make Dixy a Global Brand.

www.dixychicken.com.pk

### Dixy Chicken Presence in the Globe

At present, we have over 172 restaurants all over the world, which covers Europe, Asia and Middle East. Dixy Franchise model is gaining momentum and fast becoming a business to reckon with Dixy soon plans to enter American and African market.



#### www.dixychicken.com.pk



## Our Products (Chicken, Burgers & Pizza)



#### Our Chicken Menu





Crispy Chicken

250/-







**Crispy Wings** 

225/-



**Kids Nuggets Meal** 

| 6 Strips | 275 |  |
|----------|-----|--|
| Meal     | 375 |  |



**Crispy Strips** 

| 1/2 Kg | 550  |  |
|--------|------|--|
| 1 Kg   | 1100 |  |



Fried Fish

#### Our Chicken Menu



## Our Burger Menu

## Healthy Food



## Burger



375

### Our Pizza Menu



Small =499, Medium=750, Large=999

#### **Our Drinks and Misc Items**

All deals comes
with fries, drink, Soup,
Chick Peas and Beans



#### NOTE:

- All prices are subject to government taxes.
- Actual meal may vary from pictures.
- Please confirm availability of item from staff.



#### Franchisee Partner's Program

| Description             | Breakdown               | Remarks                                                                                                                                                                                                                      |
|-------------------------|-------------------------|----------------------------------------------------------------------------------------------------------------------------------------------------