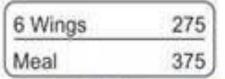

#### Our Chicken Menu

Crispy Chicken

250/-

**Crispy Wings** 

225/-

**Kids Nuggets Meal** 

| 6 Strips | 275 |  |
|----------|-----|--|
| Meal     | 375 |  |

**Crispy Strips** 